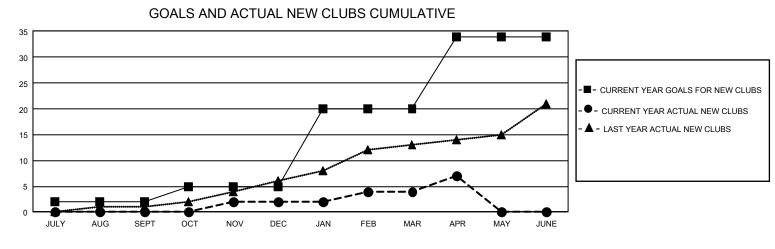

## GAT MONTHLY MEMBERSHIP PROGRESS REPORT

GMT Constitutional Area 4, Group E

REPORT DOES NOT INCLUDE CLUBS IN UNDISTRICTED AREAS.

| Clubs                 |               |           |               | Members               |                         |                         |                                                    |
|-----------------------|---------------|-----------|---------------|-----------------------|-------------------------|-------------------------|----------------------------------------------------|
| RESULTS FOR 2022-2023 |               |           |               | RESULTS FOR 2022-2023 |                         |                         |                                                    |
| QUARTER               | NEW CLUB GOAL | NEW CLUBS | DROPPED CLUBS |                       | MBER GROWTH NET<br>GOAL | MEMBER GROWTH<br>ACTUAL | DROPPED MEMBERS<br>ACTUAL (including<br>transfers) |
| JULY/AUG/SEPT         | 6             | 0         | 26            | JULY/AUG/SEPT         | 309                     | 440                     | 602                                                |
| OCT/NOV/DEC           | 9             | 2         | 9             | OCT/NOV/DEC           | 367                     | 676                     | 1,195                                              |
| JAN/FEB/MAR           | 45            | 2         | 14            | JAN/FEB/MAR           | 437                     | 947                     | 669                                                |
| APR/MAY/JUNE          | 42            | 3         | 1             | APR/MAY/JUNE          | 450                     | 325                     | 235                                                |