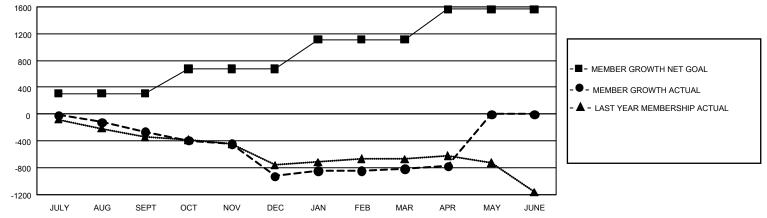

## GAT MONTHLY MEMBERSHIP PROGRESS REPORT

GMT Constitutional Area 4, Group E

REPORT DOES NOT INCLUDE CLUBS IN UNDISTRICTED AREAS.

| Clubs                 |               |           |               | Members               |                         |                         |                                                    |
|-----------------------|---------------|-----------|---------------|-----------------------|-------------------------|-------------------------|----------------------------------------------------|
| RESULTS FOR 2022-2023 |               |           |               | RESULTS FOR 2022-2023 |                         |                         |                                                    |
| QUARTER               | NEW CLUB GOAL | NEW CLUBS | DROPPED CLUBS |                       | MBER GROWTH NET<br>GOAL | MEMBER GROWTH<br>ACTUAL | DROPPED MEMBERS<br>ACTUAL (including<br>transfers) |
| JULY/AUG/SEPT         | 6             | 0         | 26            | JULY/AUG/SEPT         | 309                     | 440                     | 602                                                |
| OCT/NOV/DEC           | 9             | 2         | 9             | OCT/NOV/DEC           | 367                     | 676                     | 1,195                                              |
| JAN/FEB/MAR           | 45            | 2         | 14            | JAN/FEB/MAR           | 437                     | 947                     | 669                                                |
| APR/MAY/JUNE          | 42            | 3         | 1             | APR/MAY/JUNE          | 450                     | 325                     | 235                                                |